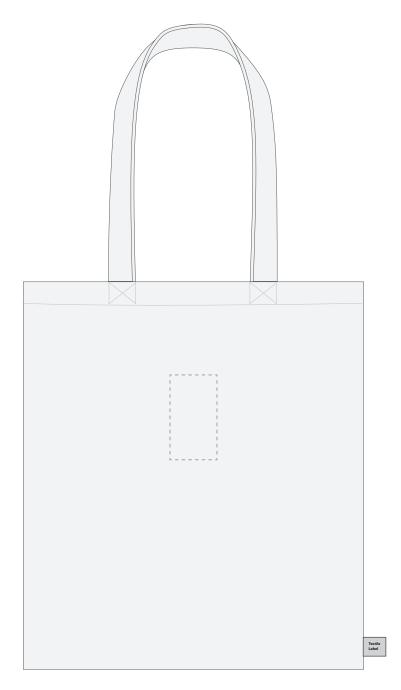

## ARTWORK SCALE 25%

Product Image for visualisation - colours may vary

The dashed line is to demonstrate print area and will not appear on your printed item

| ARTWORK SCALE 100%               |
|----------------------------------|
| Max embroidery area: 90mm x 50mm |
|                                  |
|                                  |
| İ                                |
|                                  |
|                                  |
| į                                |
|                                  |
|                                  |
| 1                                |
|                                  |
| į                                |
|                                  |
|                                  |
|                                  |
|                                  |
| İ                                |
|                                  |
| i                                |
|                                  |
|                                  |
| İ                                |
|                                  |
|                                  |